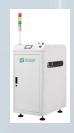

### **S-600SV**

Dimension: 1230X1200X1360mm

PCB size: 600X380mm Eight heads design

Eight heads design, extreme efficiency improvement

Support 20 standard feeders, which can support the mount of 20 different components at the same time

### Component Range:

- 0603~5050~7474, high-power LED, IC<10mm
- Chip accuracy: ±0.05mm

Efficiency = 40000CPH ≥ 20 workers