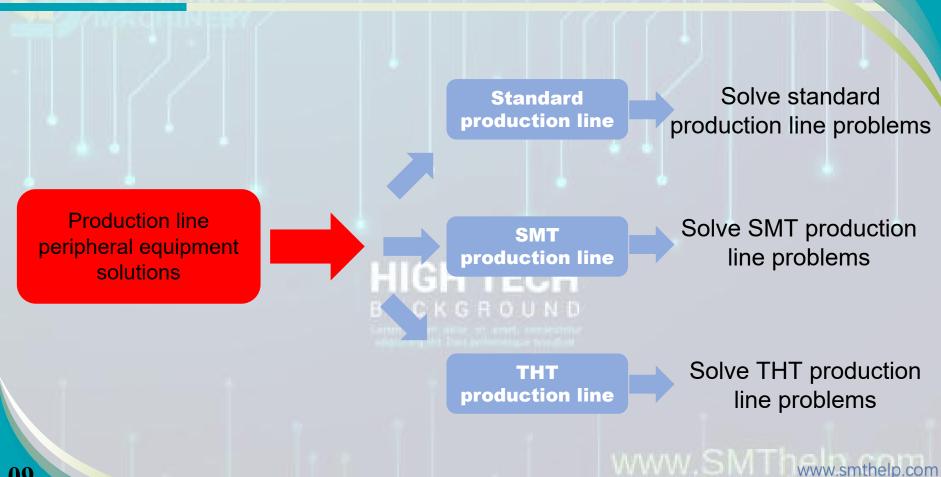

### Component Range:

Resistor Capacitor

Triode

Ceramic Capacitor

Film Capacitor

Floating Resistance

Network

Wide range of applications, can insert 20 kinds of components at the same time.

# Standard production line

Loader

SLD390

1800\*909\*1250mm

This unit is used for loading of PCBs

Unoader

SULD390

2660\*909\*1250mm

This unit is used for unloading of PCBs

**Buffer** 

SBM390

1550\*1550\*1205mm

This device used for receiving NG board or memory board

Conveyor

S-460D

500\*786\*900mm

This device is equivalent to SMD machine or operator testing station of PCBA equipment **Gate loader** 

SLC-400WN

1300\*570\*1050mm

This device is necessary for channel produchtion line

Intelligent reel rack

SIS7000A

2120\*400\*1890mm

This device is used for storage of 7" reels; 13",15" of model is SIS4000A.

www.smthelp.com

\*The above equipment can **be customized**\*

Welcome to consult: jasonwu@smthelp.com