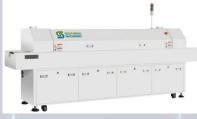

This equipment is used to detect common defects encountered in pcb (400\*360mm)production

**Reflow Oven** 

S-6600

3600\*720\*1250mm

This machine is used in reflow soldering process(6 temperature zone,other options are also available)