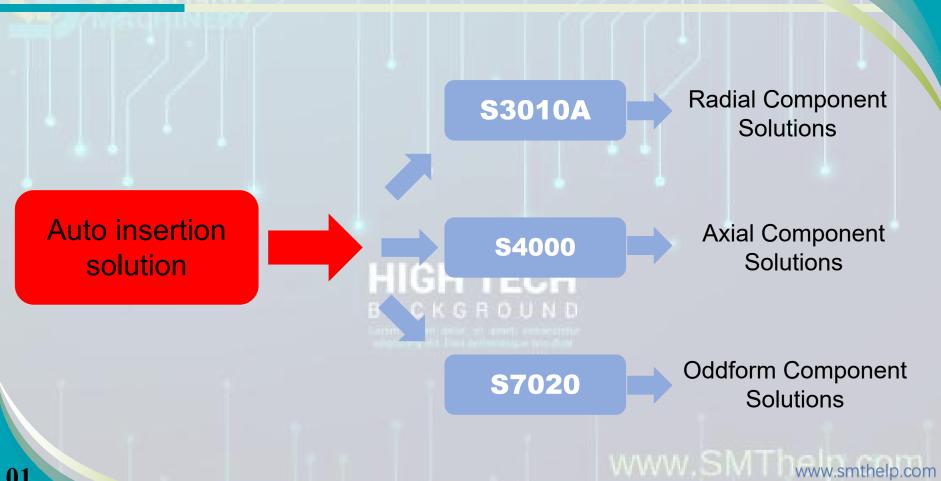

### **Southern Machinery 2023 Catalog:**

- 1. Auto insertion solution 01
- 2. Auto mounting solution 05
- 3. Production line peripheral equipment solutions 09
- 4. Accessories 14
- 5. Services 18
- 6. About us 19

### **S3010A**

Dimension: 1700X1600X1800mm

PCB size: 400X380mm

Component span: 2.5/3/3.5/5/7.5/10/15mm

- **Fully automatic insertion**
- **Easy programming**
- Easy operate(1 person can operate 4 machines at the same time)

### **S4000**

Dimension: 1700X1500X1800mm

PCB size: 320X360mm Component span: 5-20mm

- Can be insertioned in various angles
- Easy programming
- Easy operate(1 person can operate 4 machines at the same time)

### **S7020**

Dimension: 1400X1000X1600mm

PCB size: 350X300mm Four heads design

Catch

1:11:

Air Grab

Four heads design

Supports multiple grippers to grab multiple oddform components