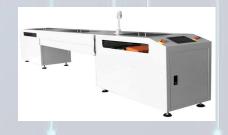

# Standard production line

Loader

SLD390

1800\*909\*1250mm

This unit is used for loading of PCBs

Unoader

SULD390

2660\*909\*1250mm

This unit is used for unloading of PCBs

**Buffer** 

SBM390

1550\*1550\*1205mm

This device used for receiving NG board or memory board

Conveyor

S-460D

500\*786\*900mm