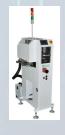

### **S7020**

Dimension: 1400X1000X1600mm

PCB size: 350X300mm Four heads design

Catch

1:11:

Air Grab

Four heads design

Supports multiple grippers to grab multiple oddform components

Bowl feeder

Reel feeder

Support various types of feeders, both bulk and braided components are available

Four heads design, extreme efficiency improvement

Component Range:

Terminal

Eyelet

Tack Swich

Wide range of applications, can insert 4 kinds of oddfrom components at the same time.

Efficiency = 6500CPH(with Clinch) ≥ 7 workers

Video Link: https://youtu.be/KMk6hHi3V-8 www.smthelp.com