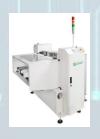

### **S3010A**

Dimension: 1700X1600X1800mm

PCB size: 400X380mm

Component span: 2.5/3/3.5/5/7.5/10/15mm

- **Fully automatic insertion**
- **Easy programming**
- Easy operate(1 person can operate 4 machines at the same time)

### Component Range:

Resistor Capacitor

Triode

Ceramic Capacitor

Film Capacitor

Floating Resistance

Network

Wide range of applications, can insert 20 kinds of components at the same time.

Efficiency = 12000CPH(with Clinch) ≥ 8-10 workers

Video Link: https://youtu.be/Y6v U97S Ho