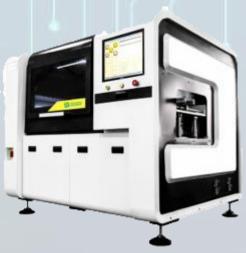

### **S4000**

Dimension: 1700X1500X1800mm

PCB size: 320X360mm Component span: 5-20mm

- Can be insertioned in various angles
- Easy programming
- Easy operate(1 person can operate 4 machines at the same time)

#### Component Range:

Wide range of applications, can insert 20 kinds of components at the same time.

Efficiency = 13000CPH(with Clinch) ≥ 10 workers

Video Link: https://youtu.be/1YGdj1jnDOY