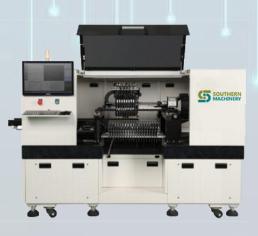

### **S3010A**

Dimension: 1700X1600X1800mm

PCB size: 400X380mm

Component span: 2.5/3/3.5/5/7.5/10/15mm

- **Fully automatic insertion**
- **Easy programming**
- Easy operate(1 person can operate 4 machines at the same time)

### **S4000**

Dimension: 1700X1500X1800mm

PCB size: 320X360mm Component span: 5-20mm

- Can be insertioned in various angles
- Easy programming
- Easy operate(1 person can operate 4 machines at the same time)

### **S7020**

Dimension: 1400X1000X1600mm

PCB size: 350X300mm Four heads design

Catch

1:11:

Air Grab

Four heads design

Supports multiple grippers to grab multiple oddform components

### **S-600SV**

Dimension: 1230X1200X1360mm

PCB size: 600X380mm Eight heads design

Eight heads design, extreme efficiency improvement

Support 20 standard feeders, which can support the mount of 20 different components at the same time