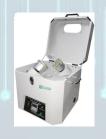

# SMT production line

**Solder Paste Mixer** 

S-SPM01

440\*440\*550mm

This devie is used to mix the solder paste

Semi-Auto Screen Printer

SP-1200

900\*900\*1650mm