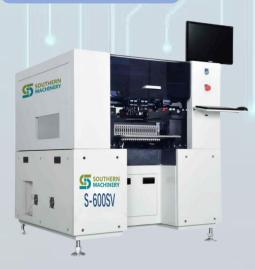

### **S-600SV**

Dimension: 1230X1200X1360mm

PCB size: 600X380mm Eight heads design

Eight heads design, extreme efficiency improvement

Support 20 standard feeders, which can support the mount of 20 different components at the same time

### Component Range:

- 0603~5050~7474, high-power LED, IC<10mm
- Chip accuracy: ±0.05mm

Efficiency = 40000CPH ≥ 20 workers