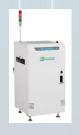

### **S4000**

Dimension: 1700X1500X1800mm

PCB size: 320X360mm Component span: 5-20mm

- Can be insertioned in various angles
- Easy programming
- Easy operate(1 person can operate 4 machines at the same time)

#### Component Range:

Wide range of applications, can insert 20 kinds of components at the same time.

Efficiency = 13000CPH(with Clinch) ≥ 10 workers

Video Link: https://youtu.be/1YGdj1jnDOY