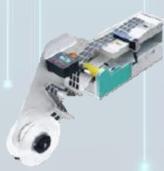

### **S7020**

Dimension: 1400X1000X1600mm

PCB size: 350X300mm Four heads design

Catch

1:11:

Air Grab

Four heads design

Supports multiple grippers to grab multiple oddform components

Bowl feeder

Reel feeder

Support various types of feeders, both bulk and braided components are available

Four heads design, extreme efficiency improvement

Component Range:

Terminal

Eyelet

Tack Swich

Wide range of applications, can insert 4 kinds of oddfrom components at the same time.

Efficiency = 6500CPH(with Clinch) ≥ 7 workers

Video Link: https://youtu.be/KMk6hHi3V-8 www.smthelp.com