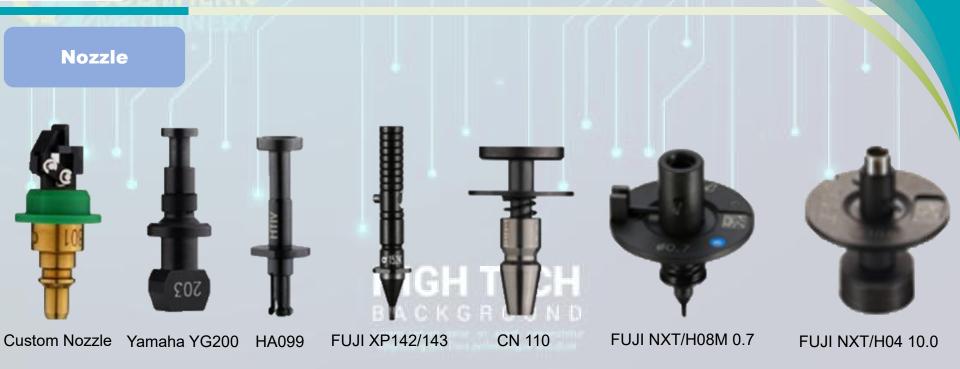

In addition to the above nozzles, there are more types of nozzles(customizable)

\*Welcome to consult: jasonwu@smthelp.com

www.smthelp.com

Label Feeder

Tube Feeder

Solder Feeder

Radial and Axial Feeder

In addition to the above feeders, there are more types of feeders(customizable) www.smthelp.com \*Welcome to consult: jasonwu@smthelp.com