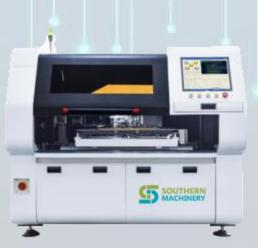

### **S3010A**

Dimension: 1700X1600X1800mm

PCB size: 400X380mm

Component span: 2.5/3/3.5/5/7.5/10/15mm

- **Fully automatic insertion**
- **Easy programming**
- Easy operate(1 person can operate 4 machines at the same time)

### Component Range:

Resistor Capacitor

Triode

Ceramic Capacitor

Film Capacitor

Floating Resistance

Network

Wide range of applications, can insert 20 kinds of components at the same time.

Efficiency = 12000CPH(with Clinch) ≥ 8-10 workers

Video Link: https://youtu.be/Y6v U97S Ho