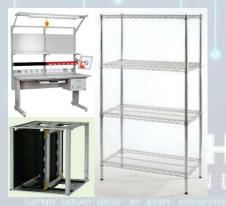

# Standard production line

Loader

SLD390

1800\*909\*1250mm

This unit is used for loading of PCBs

Unoader

SULD390

2660\*909\*1250mm

This unit is used for unloading of PCBs

**Buffer** 

SBM390

1550\*1550\*1205mm

This device used for receiving NG board or memory board

Conveyor

S-460D

500\*786\*900mm

This device is equivalent to SMD machine or operator testing station of PCBA equipment **Gate loader** 

SLC-400WN

1300\*570\*1050mm

This device is necessary for channel produchtion line

Intelligent reel rack

SIS7000A

2120\*400\*1890mm

This device is used for storage of 7" reels; 13",15" of model is SIS4000A.

www.smthelp.com

\*The above equipment can **be customized**\*

Welcome to consult: jasonwu@smthelp.com