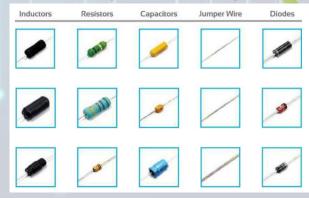

### Component Range:

Resistor Capacitor

Triode

Ceramic Capacitor

Film Capacitor

Floating Resistance

Network

Wide range of applications, can insert 20 kinds of components at the same time.

#### Component Range:

Wide range of applications, can insert 20 kinds of components at the same time.

Efficiency = 13000CPH(with Clinch) ≥ 10 workers

Video Link: https://youtu.be/1YGdj1jnDOY