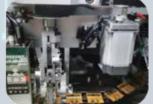

### **S3010A**

Dimension: 1700X1600X1800mm

PCB size: 400X380mm

Component span: 2.5/3/3.5/5/7.5/10/15mm

- **Fully automatic insertion**
- **Easy programming**
- Easy operate(1 person can operate 4 machines at the same time)

### Component Range:

Resistor Capacitor

Triode

Ceramic Capacitor

Film Capacitor

Floating Resistance

Network

Wide range of applications, can insert 20 kinds of components at the same time.

Efficiency = 12000CPH(with Clinch) ≥ 8-10 workers

Video Link: https://youtu.be/Y6v U97S Ho