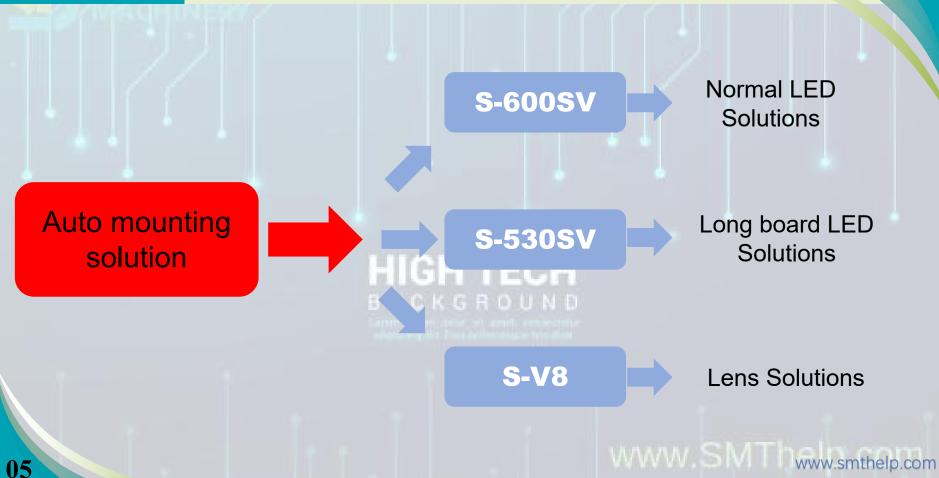

### **S-600SV**

Dimension: 1230X1200X1360mm

PCB size: 600X380mm Eight heads design

Eight heads design, extreme efficiency improvement

Support 20 standard feeders, which can support the mount of 20 different components at the same time

### Component Range:

- 0603~5050~7474, high-power LED, IC<10mm
- Chip accuracy: ±0.05mm

Efficiency = 40000CPH ≥ 20 workers

### S-530SV

Dimension: 2000X1250X1400mm

PCB size: 1500X400mm

Eight heads design

Eight heads design, extreme efficiency improvement

ECF

Marble platform, can process long LED boards with a length of 1.5 meters

0603~5050~7474, high-power LED, IC<10mm

Mechanical Precision: ±0.02mm

**■ Zoom: ROI ≤ 6 Mons** 

LED Efficiency = 45000 CPH ≥ 23 workers

**S-V8** 

Dimension: 2000X1150X1400mm

PCB size: 1200X460mm Eight heads design

Eight heads design, extreme efficiency improvement

ECH

Marble platform, can process long LED boards with a length of 1.2 meters

Lens can be mounted

#### **Highest precision**

Placement accuracy: ±0.03mm
 Stable placement of 0603 chips

LED Efficiency = 40000 CPH ≥ 20 workers Lens Efficiency = 18000 CPH ≥ 15 workers