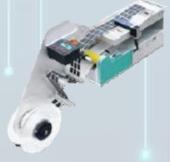

### **S-600SV**

Dimension: 1230X1200X1360mm

PCB size: 600X380mm Eight heads design

Eight heads design, extreme efficiency improvement

Support 20 standard feeders, which can support the mount of 20 different components at the same time

### Component Range:

- 0603~5050~7474, high-power LED, IC<10mm
- Chip accuracy: ±0.05mm

Efficiency = 40000CPH ≥ 20 workers