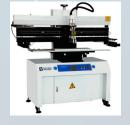

# SMT production line

**Solder Paste Mixer** 

S-SPM01

440\*440\*550mm

This devie is used to mix the solder paste

Semi-Auto Screen Printer

SP-1200

900\*900\*1650mm